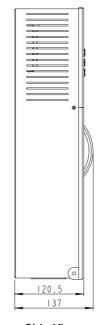

### **Mechanical Data**

Weight: 9.4 kg

Construction: Sheet metal with powder coat finish Dimensions: 475 (H) x 332 (W) x 137 (D) mm RDM (E1.20-2006), DMX512A In / Out,

and Vision.net Architectural Control