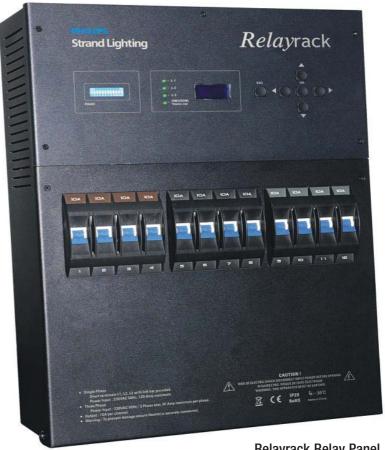

### 12 Channel Relay Panel

The Relayrack relay panel is a simple to install, program and use 12-channel relay panel. Each channel is rated for 220 ~ 240VAC, 2kW / 10 Amp output (single or 3-phase star) and is the perfect solution for any space or where reliable circuit switching is required.

### **Features**

- 12-channel relay panel
- Supports RDM (E1.20-2006), DMX512, and Vision.net control protocols
- Local control for each channel located on the panel for easy setup and installation
- Single panic input for fire alarms
- Separate DMX512 addressing for each channel
- 10 Amps output on each circuit for resistive loads (8 Amps per circuit for inductive loads) in single or 3-phase
- 2 Line, 8-character LCD display to view current operational status and channel states
- Over-current protection 10 Amp circuit breaker for each channel
- Maximum power 120 Amps at 230VAC single phase or 40 Amps per phase in 3-phase applications

Relayrack Relay Panel

**PHILIPS Strand Lighting** 

Front View Side View Bottom View