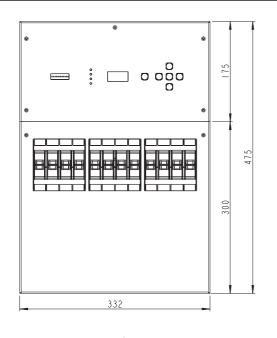

### **Mechanical Data**

Weight: 9.4 kg

Construction: Sheet metal with powder coat finish Dimensions: 475 (H) x 332 (W) x 137 (D) mm RDM (E1.20-2006), DMX512A In / Out,

and Vision.net Architectural Control