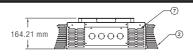

## **Strand Dimming Systems**

(24 x 2.5kW, 230V)

75357 Wallrack Dimming Panel (6 x 2.5kW, 230V)

#### **Technical Specifications**

**Mechanical Data** 

**Construction:** Formed Steel Assembly

**Dimensions:** 

75356: 870 (H) x 549 (W) x 164 (D) mm 75357: 507 (H) x 351 (W) x 158 (D) mm **DMX512:** Dual DMX512 in, merged DMX512 out