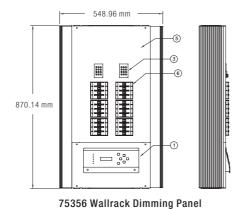

Use two 4-pole 60 amp DIN rail mounting RCD, with DC pulse rating to upgrade the 24 x 2.5kW Wallrack digital dimming panel at time of installation.

75356 Wallrack Dimming Panel (24 x 2.5kW, 230V)

**PHILIPS Strand Lighting** 

#### Legend:

- 1) Digital Main Processor unit
- (2) Heat Sinks
- (3) Main Feed terminal Blocks (Optional RCD Protection)
- (4) Load and Control Entry Points

- (5) Removable Front Panel
- (6) Dimmer Primary Circuit breakers
- (7) Intake & Exhaust Vents (no fans)

Note, drawings are not to scale.

#### **Technical Specifications**

**Mechanical Data** 

**Construction:** Formed Steel Assembly

**Dimensions:** 

75356: 870 (H) x 549 (W) x 164 (D) mm 75357: 507 (H) x 351 (W) x 158 (D) mm **DMX512:** Dual DMX512 in, merged DMX512 out