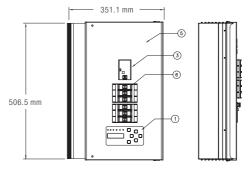

#### Legend:

- 1) Digital Main Processor unit
- (2) Heat Sinks
- (3) Main Feed terminal Blocks (Optional RCD Protection)
- (4) Load and Control Entry Points

- (5) Removable Front Panel
- (6) Dimmer Primary Circuit breakers
- (7) Intake & Exhaust Vents (no fans)

Note, drawings are not to scale.

#### **Technical Specifications**

**Mechanical Data** 

**Construction:** Formed Steel Assembly

**Dimensions:** 

75356: 870 (H) x 549 (W) x 164 (D) mm 75357: 507 (H) x 351 (W) x 158 (D) mm **DMX512:** Dual DMX512 in, merged DMX512 out