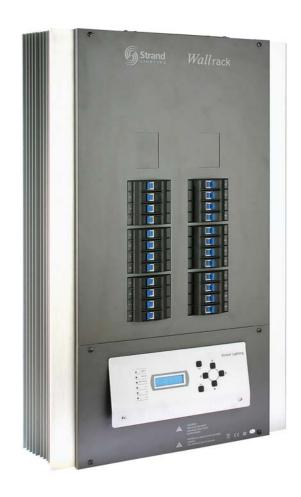

# Wall rack

### **Wall Mount Digital Dimming Panels**

Designed for the 230/240V markets, Strand Lighting Wallrack digital dimming panels define the new standard in permanent installation dimming for small/medium entertainment and architectural venues, the Wallrack digital dimming panels are available in three sizes. Wallrack digital dimming panels are convection cooled (no fans) and yet extremely compact — great for distributed dimming schemes or just to get a lot of dimmers into a small space!

All versions of the Wallrack digital dimming panel are provided with plug-in control processors — stylish, easy to use, and very easy to maintain. Wallrack digital dimming panels have dual DMX512 inputs, so you can use a Strand Lighting console on one input and a DMX architectural control network on the other.

#### **Features**

- Available in 24 x 2.5kW and 6 x 2.5kW configurations
- 220-240VAC, 3-phase/single phase operation
- MCB (SPN) protection for each channel
- Field-upgradeable to RCD protection
- Easy installation/compact size
- Convection cooled no fans
- Substantially overrated power devices
- Dual DMX512 input, DMX512 patch and DMX512 output
- Powerful patch, with user-selectable curves and non-dims
- 8 remote preset closures and Panic input
- Up to 6 analogue outputs for external fluorescent or contactor operation
- Plug in control electronics for easy maintenance
- Ample cable space for top or bottom entry
- Simple and intuitive software configuration
- LED indicators for 3 phases, DMX A and B, and Over-temperature
- Integral power supply for up to eight Accent DMX architectural control stations