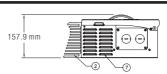

#### **Technical Specifications**

**Mechanical Data** 

**Construction:** Formed Steel Assembly

**Dimensions:** 

75356: 870 (H) x 549 (W) x 164 (D) mm 75357: 507 (H) x 351 (W) x 158 (D) mm **DMX512:** Dual DMX512 in, merged DMX512 out